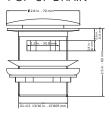

## POP-UP DRAIN

## **NOTES**

- · Measure your actual product for rough-in details
- Install this product according to the installation instructions
- Allow for 3" (76mm) diameter of clearance around the drain pipe on finished floor material to prevent drain body interference during installation