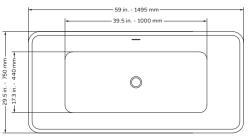

#### TECHNICAL INFORMATION

- · Installation: Freestanding
- Color: Polished White Acrylic
- Max Weight: 1102.31LBS (500kg)
- Drain Location: Center
- Drain Finishes: Chrome or Brushed Nickel
- PT-1043
- Product Weight: 108 lbs
- Water Capacity: 75.3 gal
- Box Dims: 25"x33.5"x69"

PT-1043-150

Product Weight: 69.5 lbs
Water Capacity: 56.5 gal
Box Dims: 61"x31.5"x25"

## PT-1043