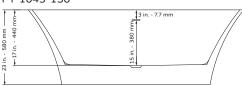

PT-1043-150

Product Weight: 69.5 lbs
Water Capacity: 56.5 gal
Box Dims: 61"x31.5"x25"

## **NOTES**

- · Measure your actual product for rough-in details
- Install this product according to the installation instructions
- Allow for 3" (76mm) diameter of clearance around the drain pipe on finished floor material to prevent drain body interference during installation

### PT-1043-150