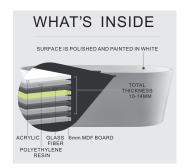

#### TECHNICAL INFORMATION

- · Installation: Freestanding
- Color: Polished White Acrylic
- Max Weight: 1102.31LBS (500kg)
- Drain Location: Center
- Drain Finishes: Chrome or Brushed Nickel
- PT-1043
- Product Weight: 108 lbs
- Water Capacity: 75.3 gal
- Box Dims: 25"x33.5"x69"

#### PRODUCT FEATURES

- 100% polished white acrylic material
- Bathtub with waste/overflow and brass pop-up drainage
- Waste & drain finishes available in chrome or brushed nickel
- Integral Slotted overflow allows for deep soaking
- Center toe-tap drain