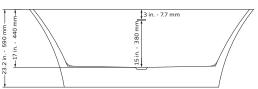

#### TECHNICAL INFORMATION

- · Installation: Freestanding
- Color: Polished White Acrylic
- Max Weight: 1102.31LBS (500kg)
- Drain Location: Center
- Drain Finishes: Chrome or Brushed Nickel
- PT-1043
- Product Weight: 108 lbs
- Water Capacity: 75.3 gal
- Box Dims: 25"x33.5"x69"

## **NOTES**

- · Measure your actual product for rough-in details
- Install this product according to the installation instructions
- Allow for 3" (76mm) diameter of clearance around the drain pipe on finished floor material to prevent drain body interference during installation

## PT-1043