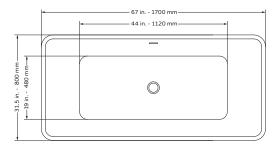

PT-1043-150

Product Weight: 69.5 lbs
Water Capacity: 56.5 gal
Box Dims: 61"x31.5"x25"

## **NOTES**

- · Measure your actual product for rough-in details
- Install this product according to the installation instructions
- Allow for 3" (76mm) diameter of clearance around the drain pipe on finished floor material to prevent drain body interference during installation

### PT-1043-150